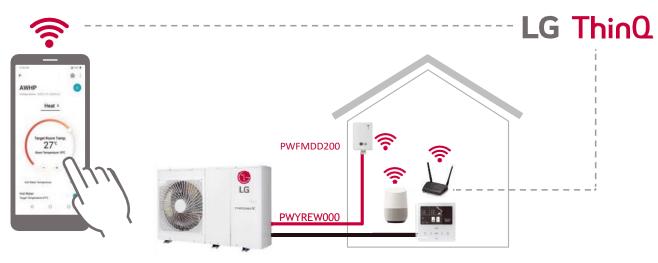

\*Applied to models: the R32 series, R410A Split, High Temperature.

Get access to your THERMA V pump at any time from anywhere.

- \* Search for "LG ThinQ" in Google market or App Store, then download the app.
- \* Google gtos control is supported in the UK, France, Germany, Spain, Italy, Austria, Ireland and Portugal.
- \* Mandatory accessories: PWFMDD200 (LG Wi-Fi modut) and PWYREW000 (10m long extension cable between the built-in THERMA V modut and the Wi-Fi modut)