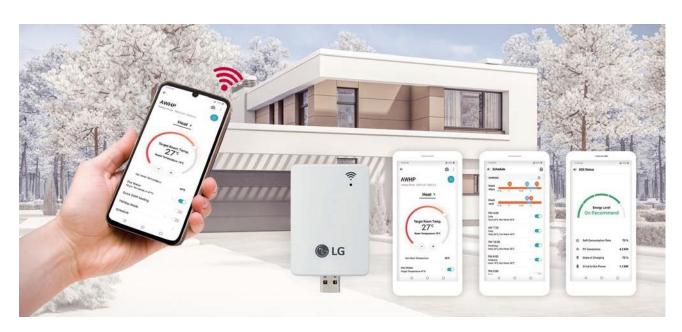

\*Applied to models: the R32 series, R410A Split, High Temperature.

Get access to your THERMA V pump at any time from anywhere.

- \* Search for "LG ThinQ" in Google market or App Store, then download the app.
- \* Google gtos control is supported in the UK, France, Germany, Spain, Italy, Austria, Ireland and Portugal.
- \* Mandatory accessories: PWFMDD200 (LG Wi-Fi modut) and PWYREW000 (10m long extension cable between the built-in THERMA V modut and the Wi-Fi modut)

## Simple handling of various functions

- Wtacz / Wytacz
- Mode selection
- Current temperature
- Temperature reading/setting
- Programming work
- Monitoring of energy consumption
- Roll-in of silent operation
- Vacation mode
- Quick heating of DHW